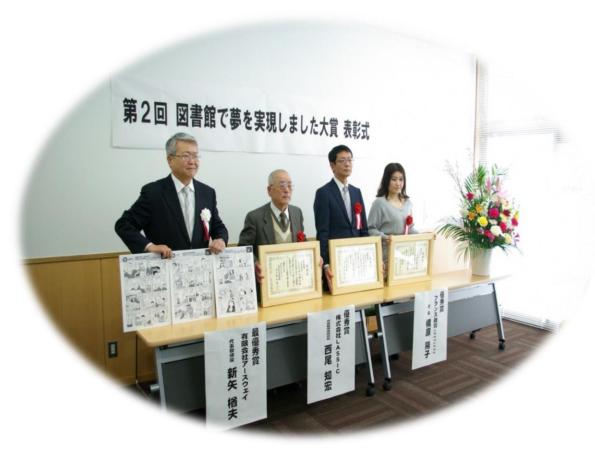

The-Library-Helped-My-Dream-Come-True Prize Award Ceremony 2015

### The-Library-Helped-My-Dream-Come-True Prize

- A competition that invites people to share stories highlighting the role the library played in realizing their dreams.
- Winners receive a manga of their story as a prize.