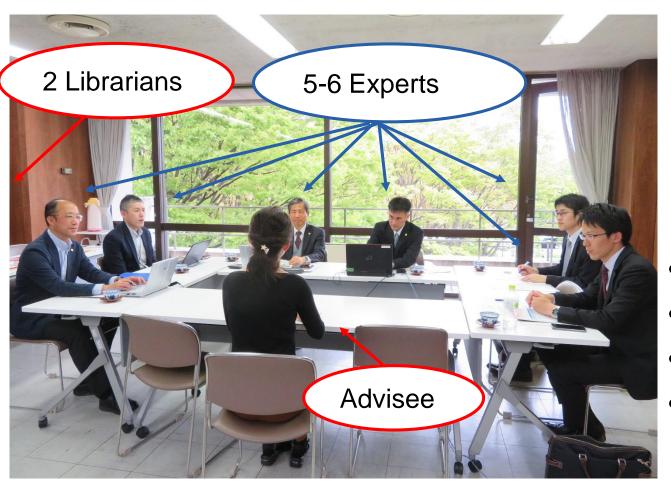

# Business Consultation in the Library

- 5-6 experts
- 2 librarians
- Since 2007
- Once a month

1