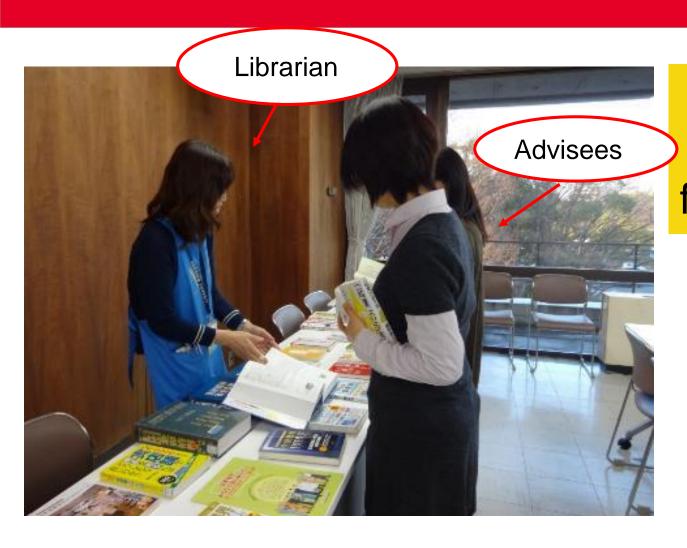

# Business Consultation in the Library

- 5-6 experts
- 2 librarians
- Since 2007
- Once a month

1

#### Support for Startups

We provide useful info for each case

- Books,
- Journals,
- Brochures,
- Databases
- Websites