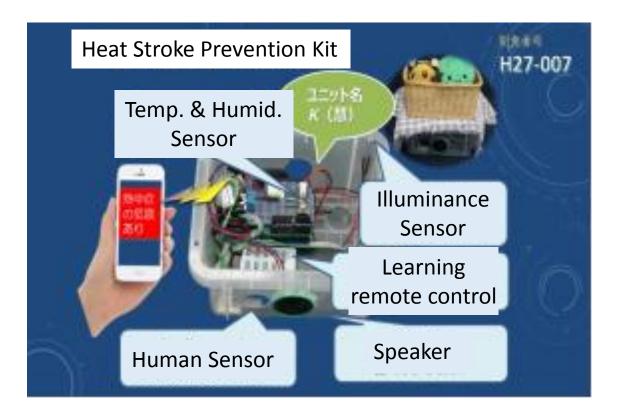

# The group reached the final 10 of the National Competition (Award for Excellence)

2015

"Heat sensor development to save elderly persons from heat stroke" Learn how to research people's needs and how to respond to it.

# The group reached the final 10 of the National Competition (Award for Excellence)