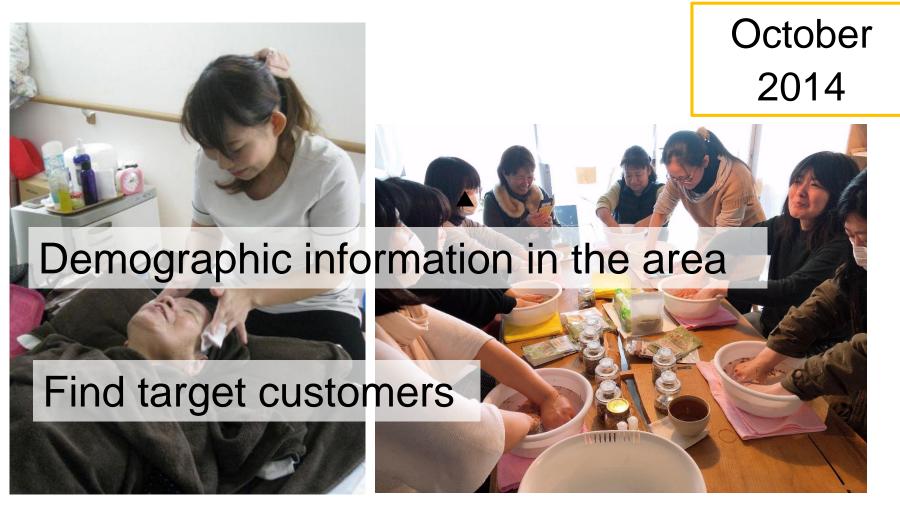

# Aromatherapy "Healing Space Micro"

▲ Aroma treatments at home salon

▲ Salon for caregivers