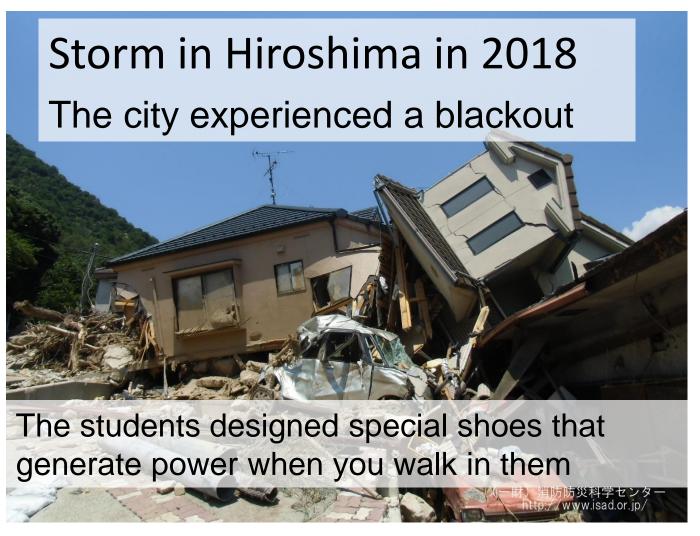

# The group reached the final 10 of the National Competition (Award for Excellence)

2015

"Heat sensor development to save elderly persons from heat stroke" Learn how to research people's needs and how to respond to it.