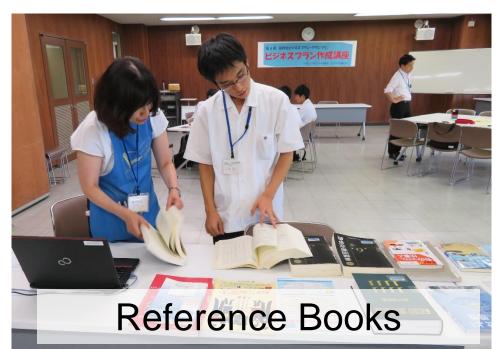

### Students Create Their Own Business Plan

Working on a plan sheet, using the research materials

### Students Create Their Own Business Plan