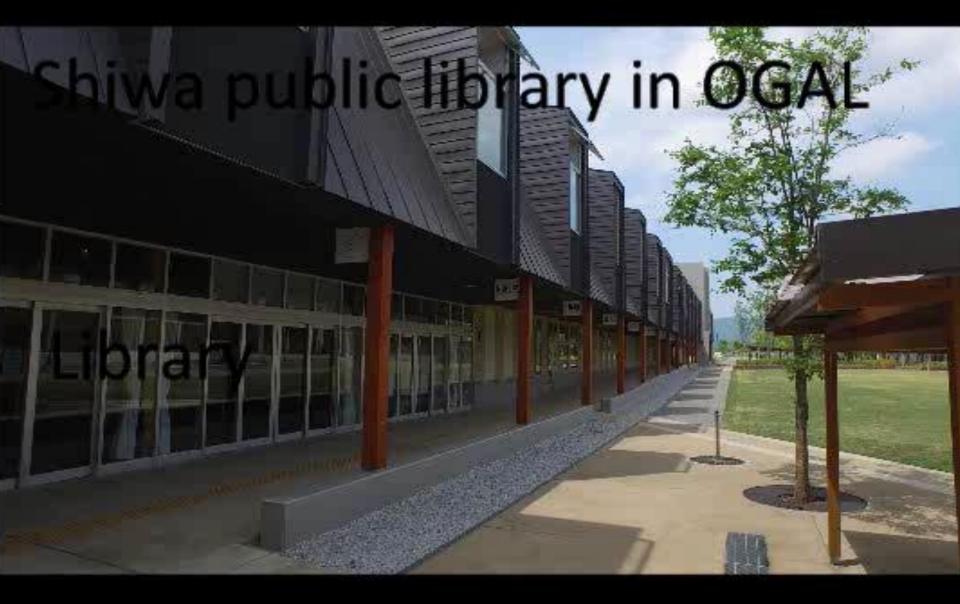

# My job was building a new library in Shiwa.

Wine

Vegetables

The town's problems:
✓ Young people are leaving.
✓ Farmers are getting old.
✓ It's getting hard to keep businesses going.

#### 9 years ago The town decided to develop unused land.

#### The development gave the area new life.