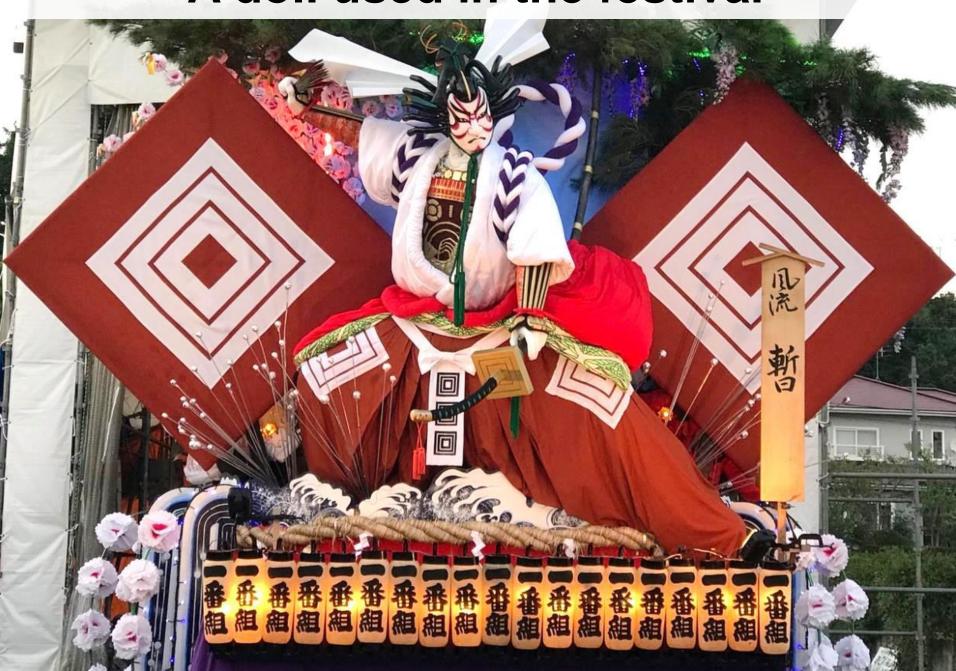

#### A doll used in the festival

In the library, they can show their elaborate work to the townspeople for a much longer time.

Involving people in exhibits makes them become friends of the library.