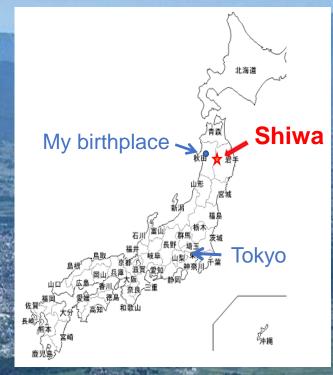

# Shiwa Iwate, Japan

33,000 residents

# My job was building a new library in Shiwa.

Wine

Vegetables

The town's problems:
✓ Young people are leaving.
✓ Farmers are getting old.
✓ It's getting hard to keep businesses going.