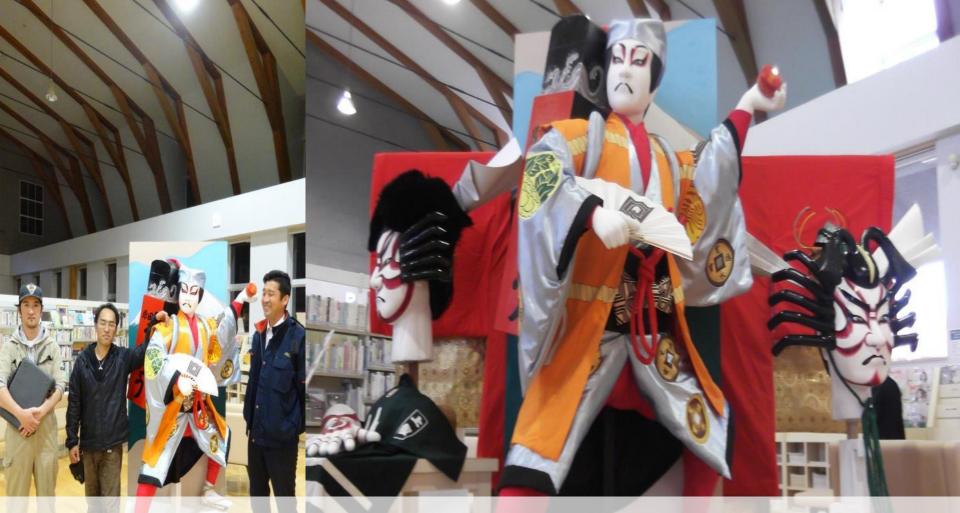

#### A doll used in the festival

In the library, they can show their elaborate work to the townspeople for a much longer time.

Involving people in exhibits makes them become friends of the library.