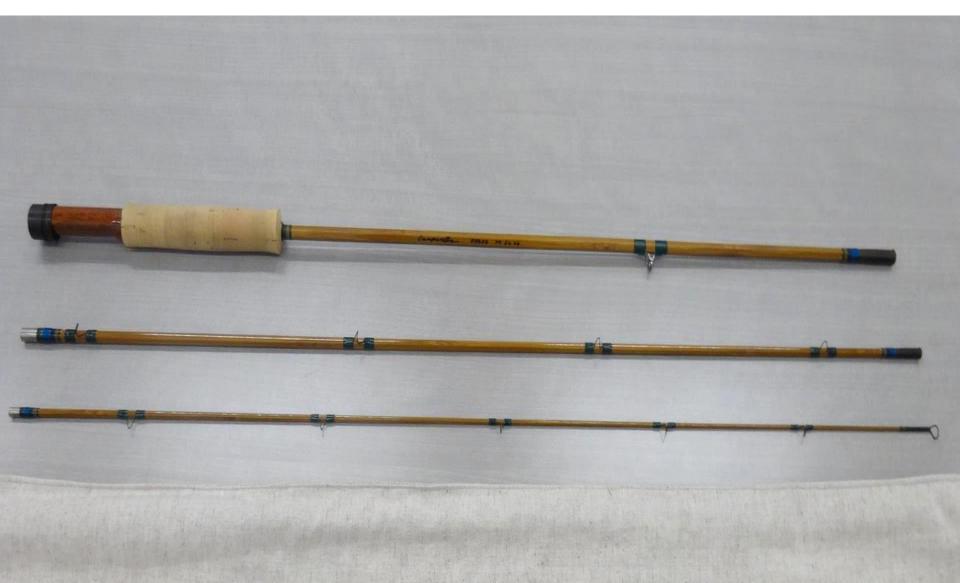

#### A fly fishing rod made by a new craftsman in the town

A ID THEY

1999年、宇田清さん、石川寛樹さん2名で設立

#### 作っている人

宇田さん:竹の釣竿の設計、製造 石川さん:カーボンの釣竿の設計、製造 仁平さん:組立、仕上げ

#### 入手できる場所

工場での直版、オンライン、釣り具専門店。北海道〜沖縄、北米、欧州にもユー ザーがいる。

#### 制作背景

ノウハウなく、ゼロからのスタート。たくさんの試行、失敗を重ねて、評価されて いる今の製品たちがあります。自分達は本当にいいものを作りたいと思っているか ら、紫波にいる。流通などを考えたら東京は便利だけれど、本来道具は、使う場所 で生まれてきたものだから、その場所でものをつくるのが自然なことだと思う。漢 流が身近にある紫波だからこそ生み出されるものがある。

#### 関連情報

・カムパネラのロッドの特徴は、アクション(調子、竿がどこで曲がるか)が日本の釣り場に合っていること。紫波町は深流が身近で、試作から川でのテスト、製品に反映するまでのタイムラグがないから実現できる。
・仕上がりがきれい、使い心地が良いと評価されている。自分たち職人も釣り人で

あり、本当にいいものが何かを知っているから。釣りを知らないかもしれない人が 集まる工場で作られた製品とは違うところ。