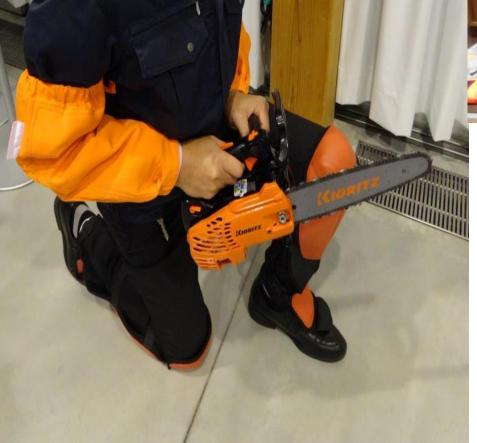

#### **Effective tools**

#### Library display shows their life Encourages people to join the industry

# Library visitors see actual people and actual culture of the town via the display.