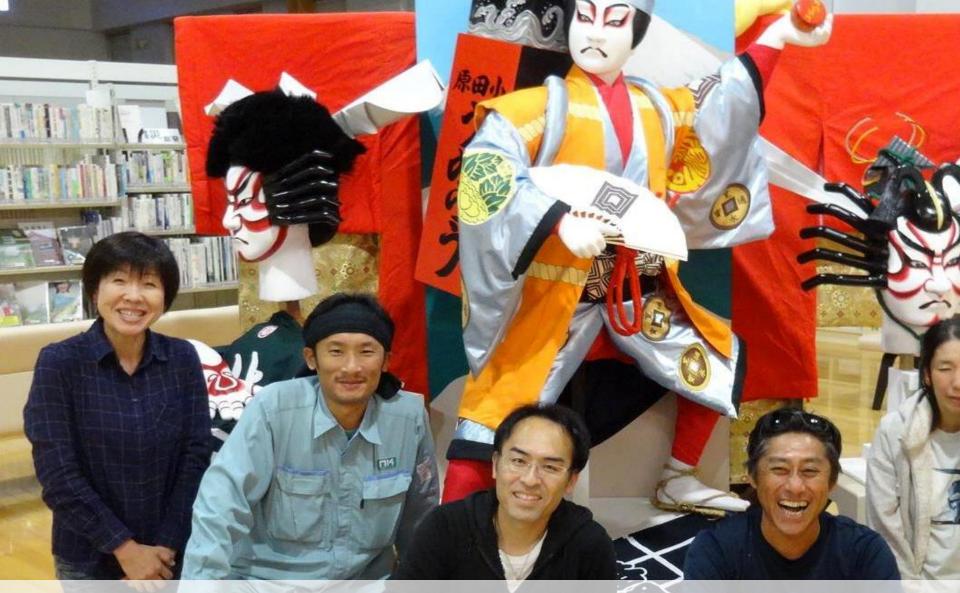

#### A doll used in the festival

In the library, they can show their elaborate work to the townspeople for a much longer time.

Involving people in exhibits makes them become friends of the library.