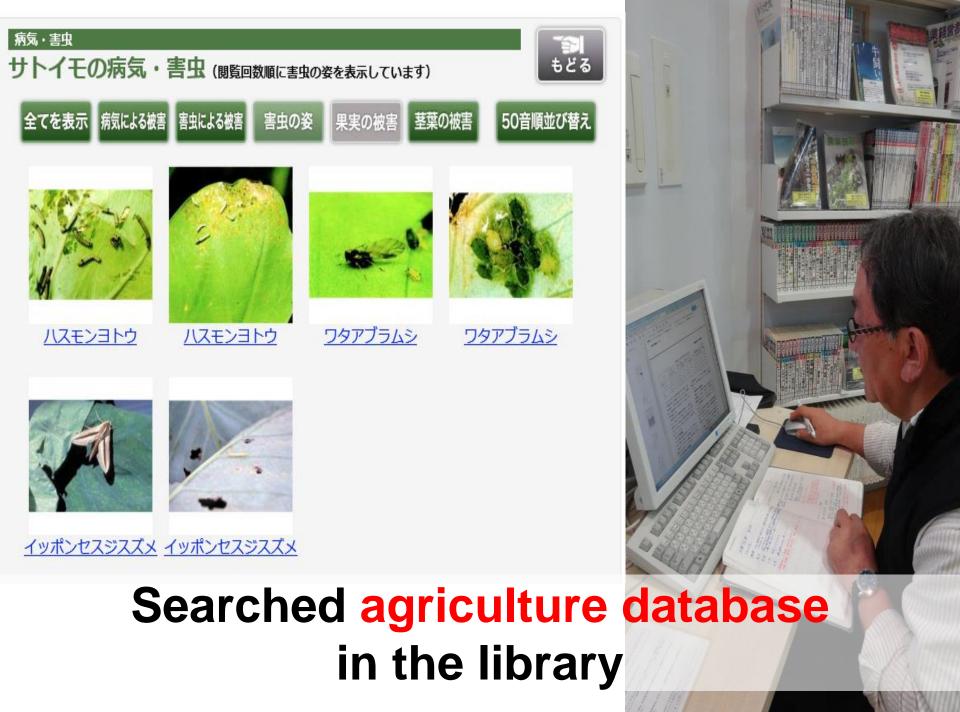

eir elaborate work to the townspeople for a much longer time.



Involving people in exhibits makes them become friends of the library.

## Look for Designs in Shiwa

三川東道町日日

#### These designs are our town's identity



えじこ





## 10 times / a year 60 times / 6 years





#### Librarians become databank of the town



Provide better reference services to the users Better understand issues we face as a town

#### We directly connect people with people



We invite young farmers who are growing different veggies and crops to gather in the library.



# Visit to rural area to support farmers





#### There was an easier way. Learning made farming more enjoyable.



### Introducing the library and books "Why don't you come?"

### "How to get rid of the insects on a taro leaf?"

わたしの1







#### Librarians telling stories

### Craft Beer Festival



## Event for adults who cannot come to the library during the daytime



People enjoy stories, thinking about issues, and rediscovering the community.

### Librarians as a community hub We are always there for people in Shiwa.





Leave no one behind Meet every single person in town Connect them to what they need Ensure they belong to the community



### People attached to the town Care about the community Proud of living here



# Connecting townspeople as a hub of the community





## http://www.town.shiwa.iwate.jp tezuka@town.shiwa.iwate.jp

41