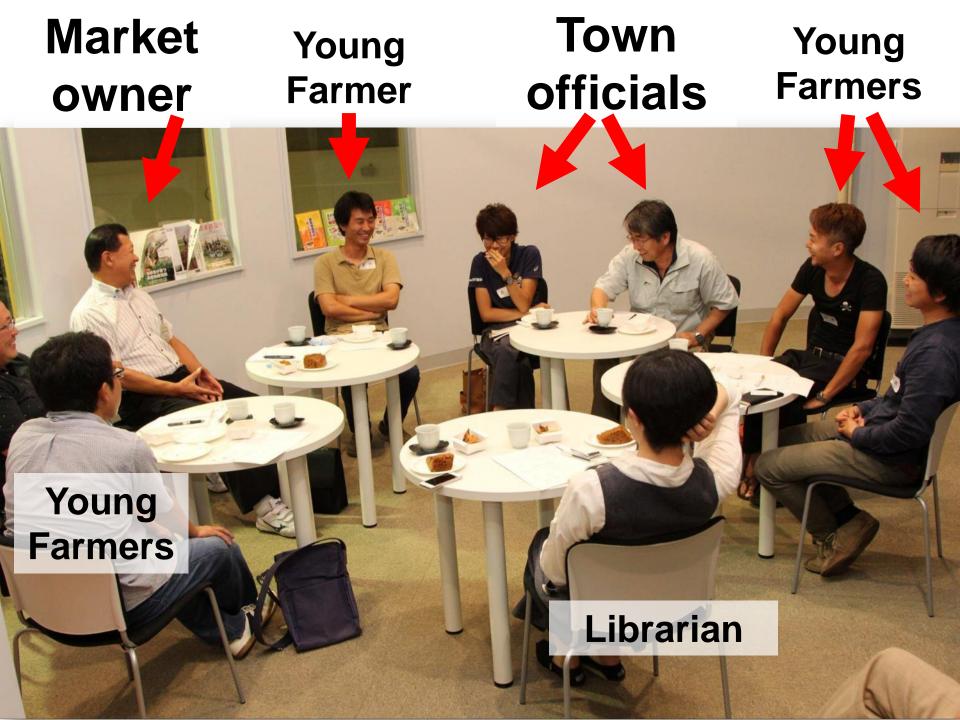

#### We directly connect people with people

We invite young farmers who are growing different veggies and crops to gather in the library.

# Visit to rural area to support farmers

#### There was an easier way. Learning made farming more enjoyable.