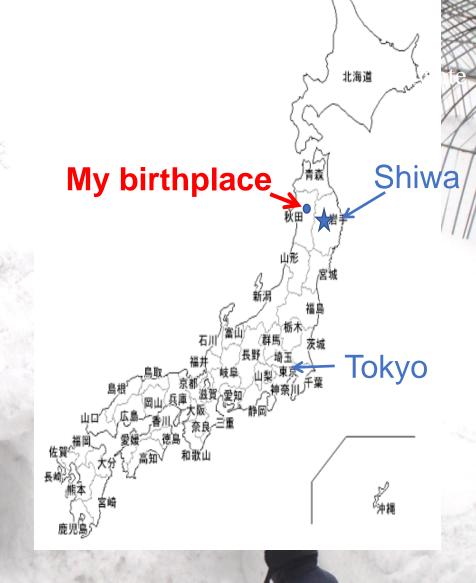

# Shiwa Iwate, Japan

33,000 residents

# My job was building a new library in Shiwa.

Wine

Vegetables

The town's problems:
✓ Young people are leaving.
✓ Farmers are getting old.
✓ It's getting hard to keep businesses going.